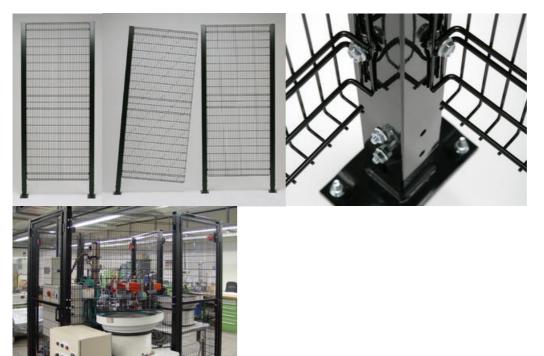

## PRODUCT DESCRIPTION

SmartSafe is a simple and strong system with wire mesh panels without frames with bent edges for increased strength. A cutting kit is available as standard accessory, making it easy to adjust both width and height when assembling.

There are also standard accessories for the system that make it easy to build with our other systems.

Wire meshes: 100×20 mm, wire diameter 3 & 5 mm