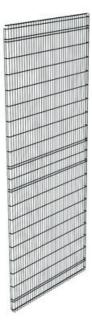

## **ARION SMARTSAFE T12 PANEL**

12020121 Panel 1230x200 mm, T12

- Most popular safety fence system
- System heights 1410, 2080 mm
- · Easy to install

## PRODUCT DESCRIPTION

SmartSafe is a simple and strong system with wire mesh panels without frames with bent edges for increased strength. A cutting kit is available as standard accessory, making it easy to adjust both width and height when assembling.

## SPECIFICATIONS

| Color         | Black RAL 9005 |
|---------------|----------------|
| Mesh size     | 20x100 mm      |
| Panel height  | 1230 mm        |
| Panel width   | 200 mm         |
| System height | 1410 mm        |
| Weight        | 1,8 kg         |
| Wire strenght | 3/5 mm         |