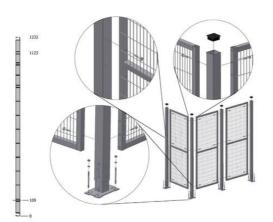

## **ARION SMARTSAFE T12 PANEL**

12020121 Panel 1230x200 mm, T12

- Most popular safety fence system
- System heights 1410, 2080 mm
- · Easy to install

## SPECIFICATIONS

| Color         | Black RAL 9005 |
|---------------|----------------|
| Mesh size     | 20x100 mm      |
| Panel height  | 1230 mm        |
| Panel width   | 200 mm         |
| System height | 1410 mm        |
| Weight        | 1,8 kg         |
| Wire strenght | 3/5 mm         |